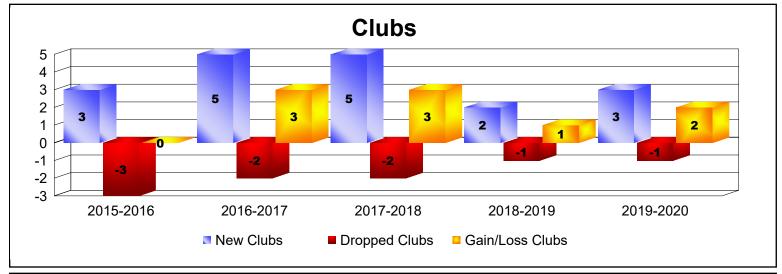

District 4 L3

As of June 2020 Cumulative

| Year      | New<br>Clubs | Dropped<br>Clubs | Gain/<br>Loss<br>Clubs | New<br>Members | Charter<br>Members | Reinstate<br>Members | Transfer<br>Members | Total<br>Member<br>Added | Total<br>Members<br>Dropped | Gain/<br>Loss<br>Members |
|-----------|--------------|------------------|------------------------|----------------|--------------------|----------------------|---------------------|--------------------------|-----------------------------|--------------------------|
| 2015-2016 | 3            | -3               | 0                      | 162            | 90                 | 3                    | 9                   | 264                      | -202                        | 62                       |
| 2016-2017 | 5            | -2               | 3                      | 218            | 126                | 13                   | 11                  | 368                      | -270                        | 98                       |
| 2017-2018 | 5            | -2               | 3                      | 228            | 152                | 12                   | 9                   | 401                      | -370                        | 31                       |
| 2018-2019 | 2            | -1               | 1                      | 180            | 72                 | 12                   | 3                   | 267                      | -297                        | -30                      |
| 2019-2020 | 3            | -1               | 2                      | 178            | 73                 | 10                   | 4                   | 265                      | -298                        | -33                      |
| Average   | 4            | -2               | 2                      | 193            | 103                | 10                   | 7                   | 313                      | -287                        | 26                       |