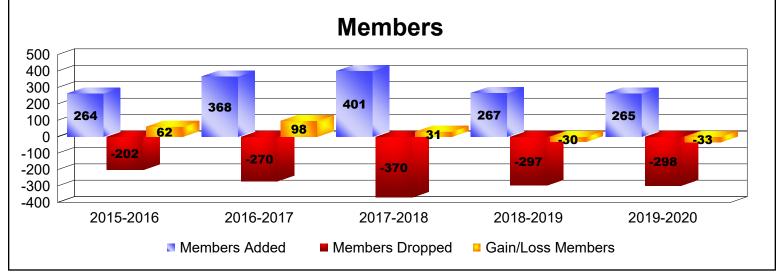

District 4 L3

As of June 2020 Cumulative

| Year      | New<br>Clubs | Dropped<br>Clubs | Gain/<br>Loss<br>Clubs | New<br>Members | Charter<br>Members | Reinstate<br>Members | Transfer<br>Members | Total<br>Member<br>Added | Total<br>Members<br>Dropped | Gain/<br>Loss<br>Members |
|-----------|--------------|------------------|------------------------|----------------|--------------------|----------------------|---------------------|--------------------------|-----------------------------|--------------------------|
| 2015-2016 | 3            | -3               | 0                      | 162            | 90                 | 3                    | 9                   | 264                      | -202                        | 62                       |
| 2016-2017 | 5            | -2               | 3                      | 218            | 126                | 13                   | 11                  | 368                      | -270                        | 98                       |
| 2017-2018 | 5            | -2               | 3                      | 228            | 152                | 12                   | 9                   | 401                      | -370                        | 31                       |
| 2018-2019 | 2            | -1               | 1                      | 180            | 72                 | 12                   | 3                   | 267                      | -297                        | -30                      |
| 2019-2020 | 3            | -1               | 2                      | 178            | 73                 | 10                   | 4                   | 265                      | -298                        | -33                      |
| Average   | 4            | -2               | 2                      | 193            | 103                | 10                   | 7                   | 313                      | -287                        | 26                       |